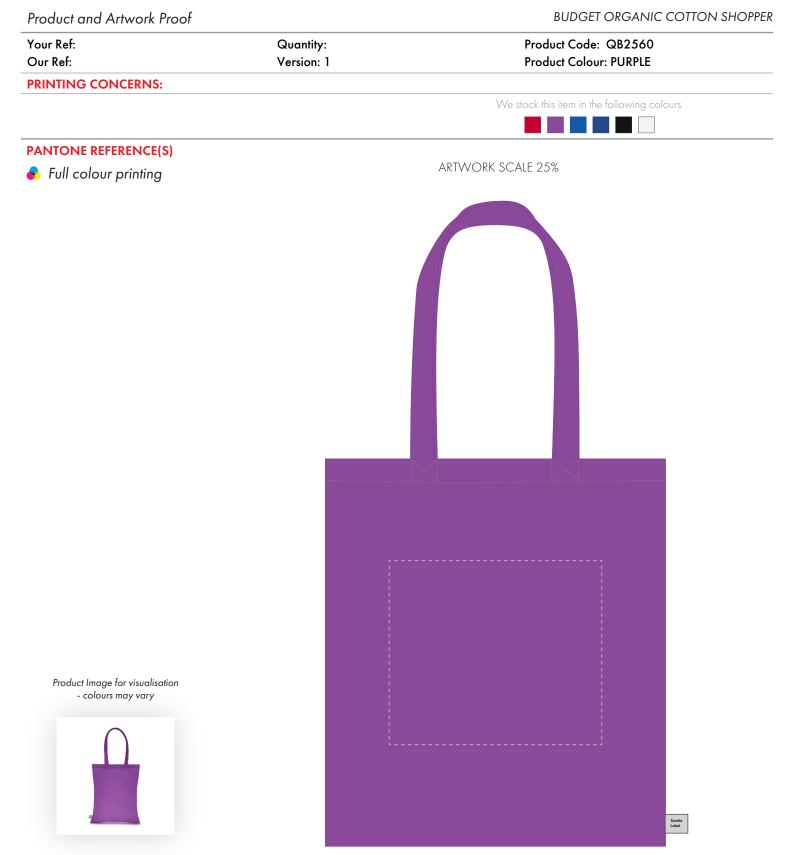

The dashed line is to demonstrate print area and will not appear on your printed item